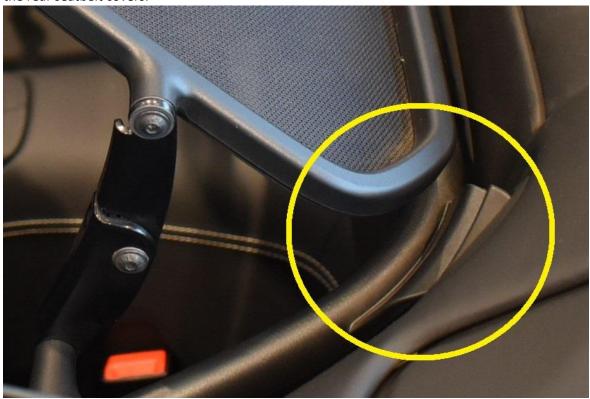

## **INSTALLATION INSTRUCTIONS**

STEP 1

Place the wind deflector in the car and slide the rear pins of the wind deflector into the opening of the rear seatbelt covers.

**STEP 3**Unlock the side pins of the wind deflector and click the wind deflector in the factory fitted wind deflector mounts.