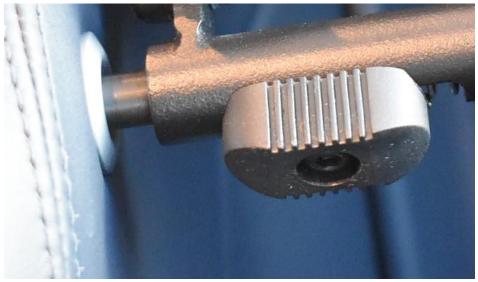

## **INSTALLATION INSTRUCTIONS**

STEP 1

Place the wind deflector in the car and slide the rear pins of the wind deflector into the opening of the rear seatbelt covers.

**STEP 3**Unlock the side pins of the wind deflector and click the wind deflector in the factory fitted wind deflector mounts.