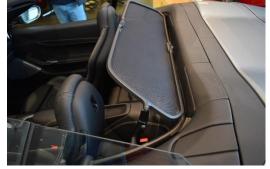

## **INSTALLATION INSTRUCTIONS**

STEP 1

Place the wind deflector in the car and slide the rear pins of the wind deflector into the opening of the rear seatbelt covers.

**STEP 3**Unlock the side pins of the wind deflector and click the wind deflector in the factory fitted wind deflector mounts.