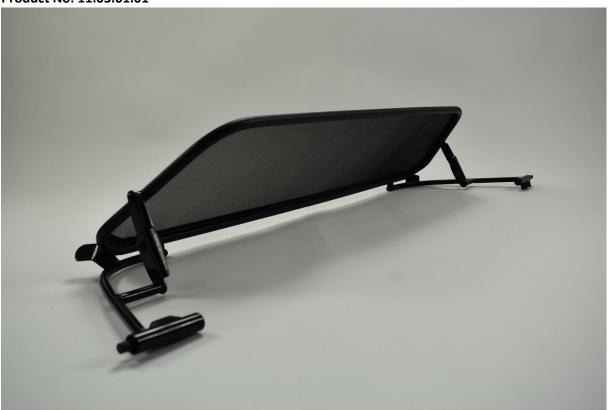

### What's in the box

1 x wind deflector 1 x installation manual

Product No: 11.03.01.01