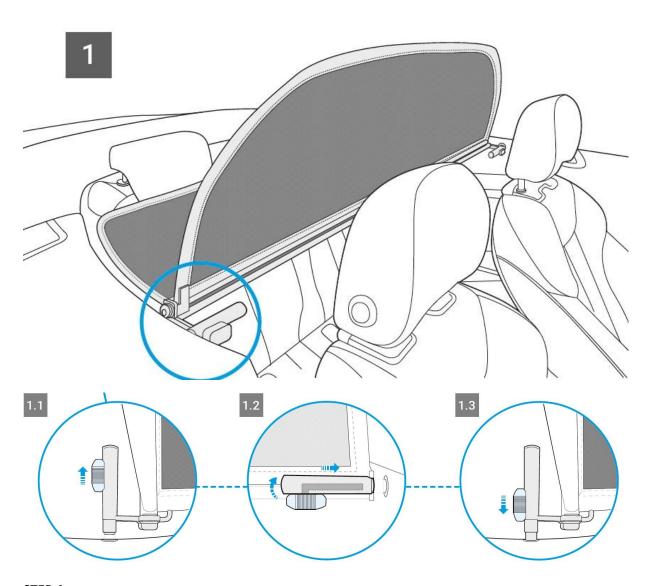

## **INSTALLATION INSTRUCTIONS**

STEP 1

Place the wind deflector in the car and slide the rear pins of the wind deflector into the opening of the rear seatbelt covers.

**STEP 3**Unlock the side pins of the wind deflector and click the wind deflector in the factory fitted wind deflector mounts.