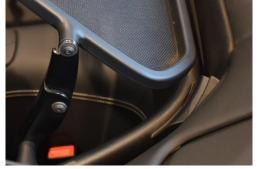

## **INSTALLATION INSTRUCTIONS**

STEP 1

Place the wind deflector in the car and slide the rear pins of the wind deflector into the opening of the rear seatbelt covers.

**STEP 3**Unlock the side pins of the wind deflector and click the wind deflector in the factory fitted wind deflector mounts.