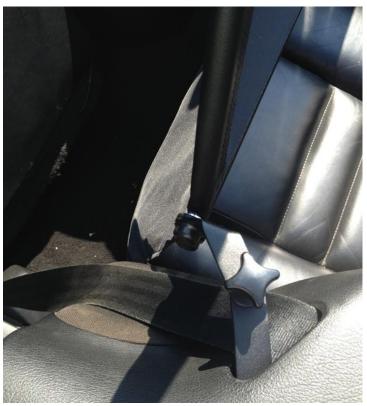

**STEP 2**Loosen the bolt that is under the side panel cover and attach the bracket.

**STEP 3**Attach the short and the curved bracket to the wind deflector using the supplied bolts and washers. Please note the correct sequence of the washers.