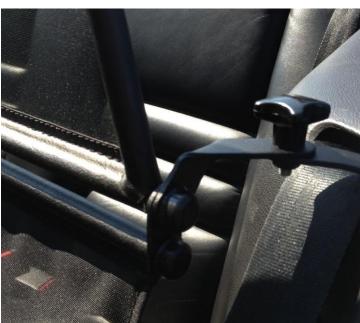

Sheet 4 of 5 © Copyrights APERTA Date: 26-02- 2021

STEP 4

Attach the wind deflector to the bracket that was installed in the car using the supplied rotation knobs.