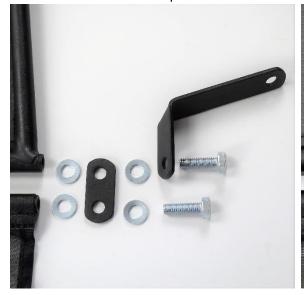

#### What is in the box

- 1 x Wind deflector
- 6 x Brackets
- 4 x Nuts
- 2 x Rotation knobs
- 8 x Washers
- 4 x Plastic caps
- 1 x Installation manual

Sheet 1 of 5

© Copyrights APERTA Date: 26-02-2021

**STEP 1**Open the top and fold the front seats forward. Remove top of the side panel.