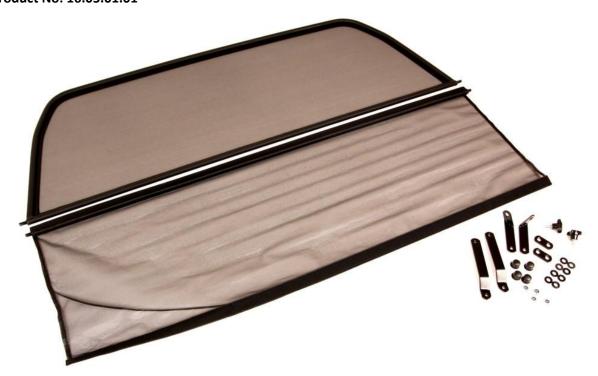

#### What is in the box

- 1 x Wind deflector
- 6 x Brackets
- 4 x Nuts
- 2 x Rotation knobs
- 8 x Washers
- 4 x Plastic caps
- 1 x Installation manual

Sheet 1 of 5

© Copyrights APERTA Date: 26-02-2021

**STEP 1**Open the top and fold the front seats forward. Remove top of the side panel.