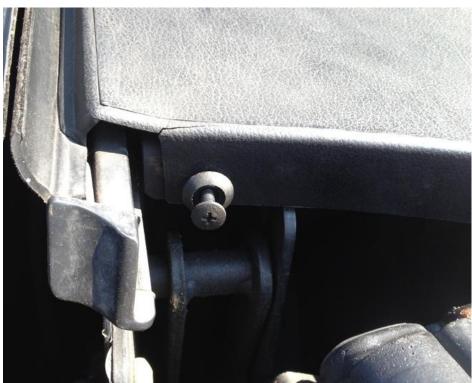

**STEP 2**Loosen the bolt that is under the side panel cover and attach the bracket.

**STEP 3**Attach the short and the curved bracket to the wind deflector using the supplied bolts and washers. Please note the correct sequence of the washers.