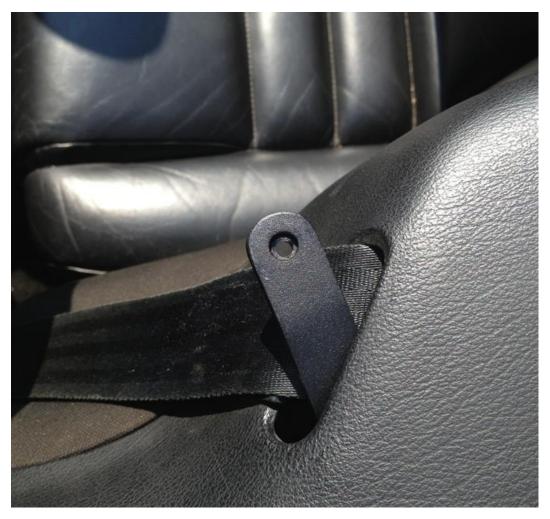

#### What is in the box

- 1 x Wind deflector
- 6 x Brackets
- 4 x Nuts
- 2 x Rotation knobs
- 8 x Washers
- 4 x Plastic caps
- 1 x Installation manual

Sheet 1 of 5

© Copyrights APERTA Date: 26-02-2021

**STEP 1**Open the top and fold the front seats forward. Remove top of the side panel.