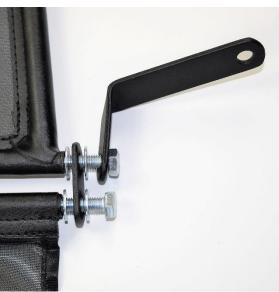

**STEP 2**Loosen the bolt that is under the side panel cover and attach the bracket.

**STEP 3**Attach the short and the curved bracket to the wind deflector using the supplied bolts and washers. Please note the correct sequence of the washers.