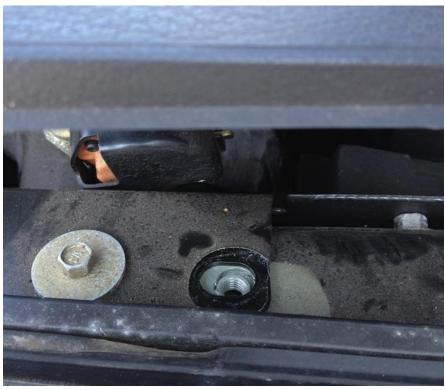

**STEP 2**Loosen the bolt that is under the side panel cover and attach the bracket.

**STEP 3**Attach the short and the curved bracket to the wind deflector using the supplied bolts and washers. Please note the correct sequence of the washers.