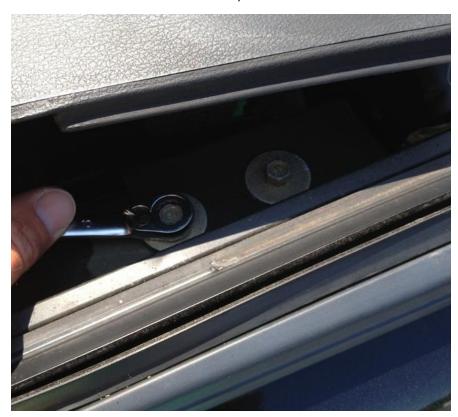

Sheet 4 of 5 © Copyrights APERTA Date: 26-02- 2021

STEP 4

Attach the wind deflector to the bracket that was installed in the car using the supplied rotation knobs.