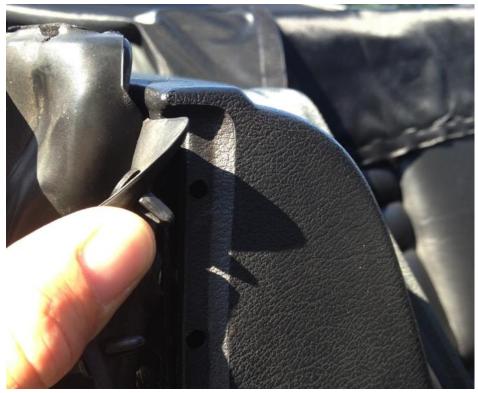

#### What is in the box

- 1 x Wind deflector
- 6 x Brackets
- 4 x Nuts
- 2 x Rotation knobs
- 8 x Washers
- 4 x Plastic caps
- 1 x Installation manual

Sheet 1 of 5

© Copyrights APERTA Date: 26-02-2021

**STEP 1**Open the top and fold the front seats forward. Remove top of the side panel.

**STEP 2**Loosen the bolt that is under the side panel cover and attach the bracket.

**STEP 3**Attach the short and the curved bracket to the wind deflector using the supplied bolts and washers. Please note the correct sequence of the washers.