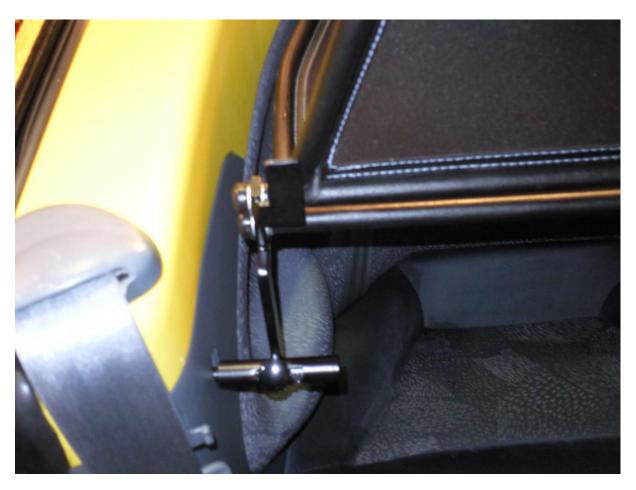

### STEP 1

Open the top, fold both front seats forward then slide the wind deflector bracket in the rear seatbelt openings.

# PREMIUM AFTERMARKET WIND DEFLECTORS

STEP 2

Unlock the wind deflector pins and push them the factory fitted wind deflector slots.

Sheet 2 of 3 © Copyrights APERTA Date: 27-06- 2020