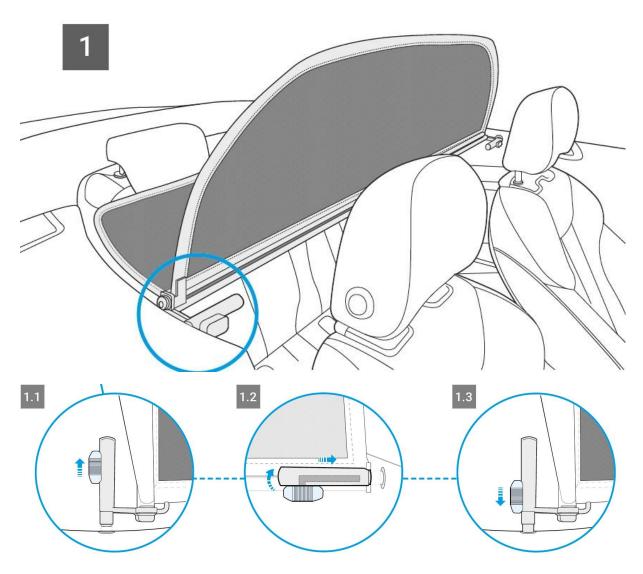

### STEP 1

Open the top, fold both front seats forward then slide the wind deflector bracket in the rear seatbelt openings.