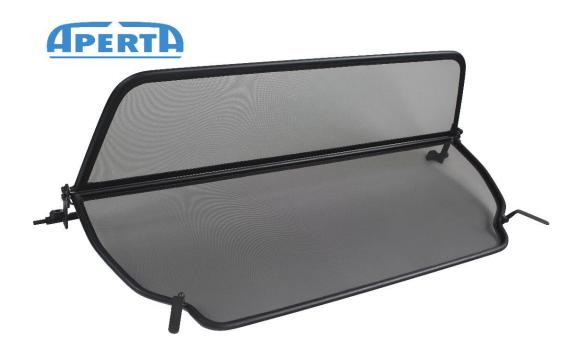

### **PREMIUM AFTERMARKET WIND DEFLECTORS**

Renault Megane 1995-2003 wind deflector fitting instructions

Product No: 30.10.01.01B

#### What is in the box

1 x Wind deflector

1 x Installation manual