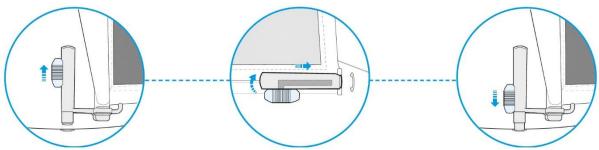

# PREMIUM AFTERMARKET WIND DEFLECTORS

STEP 2

Unlock the wind deflector pins and push them the factory fitted wind deflector slots.

Sheet 2 of 3 © Copyrights APERTA Date: 27-06- 2020