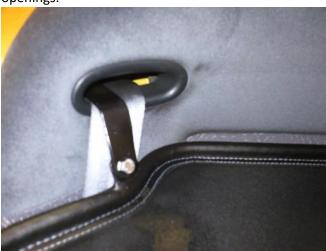

### STEP 1

Open the top, fold both front seats forward then slide the wind deflector bracket in the rear seatbelt openings.